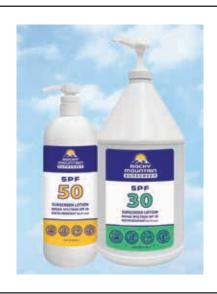

#### **Rocky Mountain Sunscreen**

14700 W. 66th Place, Suite 2 Arvada, CO 80004 (888) 356-8899 info@rmsunscreen.com https://rmsunscreen.com/

Rocky Mountain Sunscreen offers unique cost-effective gallon and quart size bottles. Our fragrance-free bonding base formulas provide superior protection in the water. RMS is a light, non-greasy lotion that does not leave your skin feeling sticky.