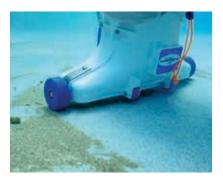

#### Hammer-Head

1250 Wallace Dr., Suite D Delray Beach, FL 33444 (866) 887-7983 info@hammerheadvac.com www.hammerheadvac.com

Resort-21 and Resort-30 pool vacuums by Hammer-Head are ideal for quick and easy cleaning. Remove pool debris with our rechargeable 12-volt system. Sand, leaves, rocks, and coins are captured in the high-capacity debris bag. Wholesale only.