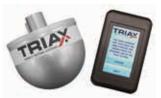

# Alpha Automation, Inc.

127 Walters Ave. Ewing, NJ 08638 (609) 882-0366 matta@alpha-automation.com www.TriaxTouch.com

Triax Impact Systems are the Gold Standard for testing playground surfaces to ASTM F3313/ F1292 for over 30 years. Playground owner/ operators and CPSIs choose the TriaxTouch from Alpha-Automation, Inc. for this important part of their inspections.