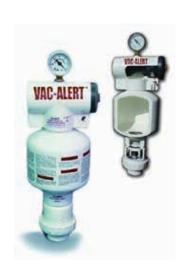

# **Vac-Alert Industries, LLC**

1260 North Dutton Ave., Suite 205 Santa Rosa, CA 95401 (800) 374-7405 info@vac-alert.com www.vac-alert.com

The Vac-Alert Safety Vacuum Release System (SVRS) is a self-monitoring, non-electrical, low-maintenance safety system that responds in milliseconds to an increase in pump suction vacuum that can be caused when someone is trapped. The system's spring-loaded piston reacts quickly, opening to the atmosphere and releasing the life-threatening system suction.