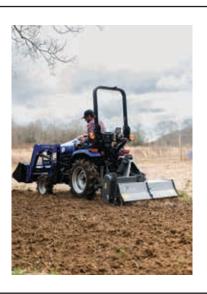

#### Solectrac

5600 Earhart Ct. Windsor, CA, 95492 (866) 219-6750 sales@solectrac.com info.solectrac.com/fleet

The Solectrac e25 is a versatile, 4WD electric tractor that offers you a cleaner, quieter, and more reliable operation. Great for parks, recreation centers, golf courses, sport facilities, equestrian centers and municipalities.